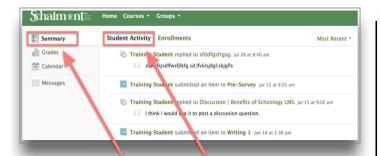

## Student Activity & Enrollments

When "Summary" is selected in the left column, click on "Student Activity" to display messages, updates or reminders posted by your child's teachers. Any groups, school building or district messages will also appear here.