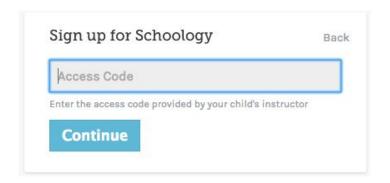

### **Sign-up Instructions**

Sign up for Schoology

If you've never accessed your Schoology account, you first have to "Sign up." Click "Parent" and then enter your "Access Code" you received from Schalmont in the space provided. Finally, fill out the information, including a valid email, in the panel provided and click "Register"

Sign up for Schoology Back Access Code Continue