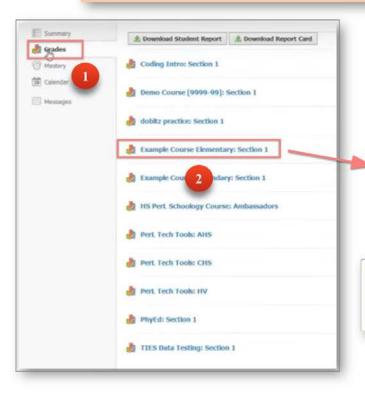

## Viewing your Student's Grades

To view your student's grades, click "Grades" in the left menu. By clicking on any course, the course will open to a view of assignments, tests and quizzes. The number of points earned or an icon to a "rubric" can be seen in the right hand column similar to what is shown below.