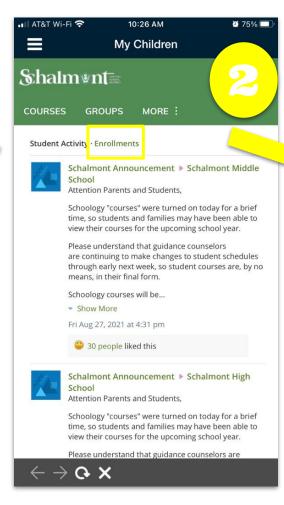

## Student Activity & Enrollments

When "Summary" is selected in the left column, click on "Student Activity" to display messages, updates or reminders posted by your child's teachers. Any groups, school building or district messages will also appear here.

time, so students and families may have been able to view their courses for the upcoming school year.

Please understand that guidance counselors are

 $- 
ightarrow \mathbf{c} \; \mathbf{x}$ 

10:26 AM

My Children