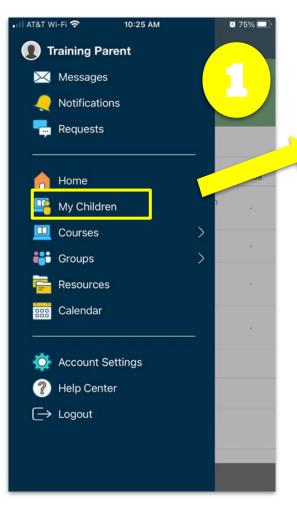

# Set -up your Account

Start by clicking on the <u>down-arrow</u> in the upper-right corner, next to your name, and then **select your child's name** to switch into his or her account. The checkmark in this dropdown menu indicates which account you are currently in. Parent accounts on Schoology are really like having two (2) accounts in one. One is your own personal account, with your own name and information while the other is your child's account.

## Student Activity & Enrollments

When "Summary" is selected in the left column, click on "Student Activity" to display messages, updates or reminders posted by your child's teachers. Any groups, school building or district messages will also appear here.