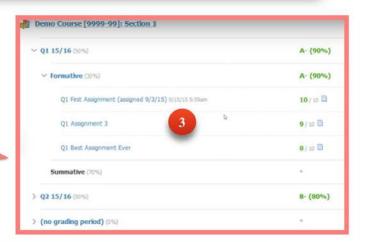

## Viewing your Student's Grades

To view your student's grades, click "Grades" in the left menu. By clicking on any course, the course will open to a view of assignments, tests and quizzes. The number of points earned or an icon to a "rubric" can be seen in the right hand column similar to what is shown below.

You can also download a student report or a "report card" from this window by clicking on the tabs at the top.

©2016 J. GEORGE • TECHNOLOGY INTEGRATION
• SCHALMONT CENTRAL SCHOOL DISTRICT