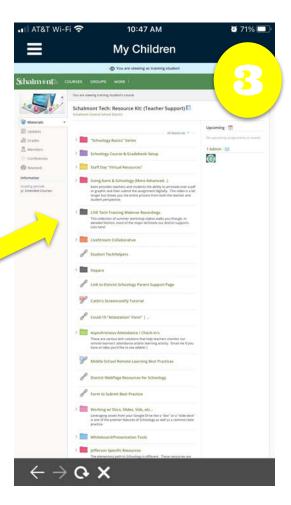

## Student Activity & Enrollments

When "Summary" is selected in the left column, click on "Student Activity" to display messages, updates or reminders posted by your child's teachers. Any groups, school building or district messages will also appear here.

### **Right Side of Browser Window**

- Another way you can review your child's work submitted in Schoology is to click on "**Recent Grades**" which will display the most current work evaluated. Notice you can select the type of work your child has turned in to the teacher: Assignments, Tests, Quizzes & online Discussions.
- You can also look to see what work is "Overdue" If your child has not submitted something on time, it will show up here. Remember, that there may be assignments that were NOT submitted in Schoology that are still outstanding. Reference the "Grades" section (covered later) to see if there are other assignments that you've missed.
- Finally, there is an area that indicates "**Upcoming Assignments**" so you are also aware of your student's deadlines and perhaps help them plan for success.

## Viewing the Student Calendar

To view your student's calendar showing all their classes' upcoming assignments all at once, click "**Calendar**" in the left menu. By clicking on any assignment, you'll be able to see a preview of any directions or grading guidelines the teacher may have provided.

## Viewing your Student's Grades

To view your student's grades, click "Grades" in the left menu. By clicking on any course, the course will open to a view of assignments, tests and quizzes. The number of points earned or an icon to a "rubric" can be seen in the right hand column similar to what is shown below.