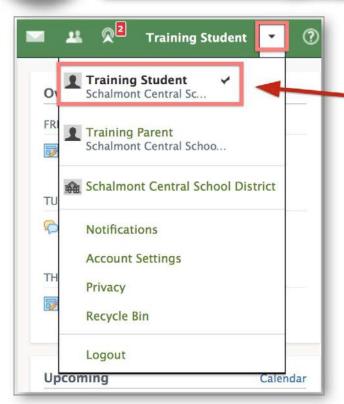

# Set -up your Account

Start by clicking on the <u>down-arrow</u> in the upper-right corner, next to your name, and then **select your child's name** to switch into his or her account. The checkmark in this dropdown menu indicates which account you are currently in. Parent accounts on Schoology are really like having two (2) accounts in one. One is your own personal account, with your own name and information while the other is your child's account.