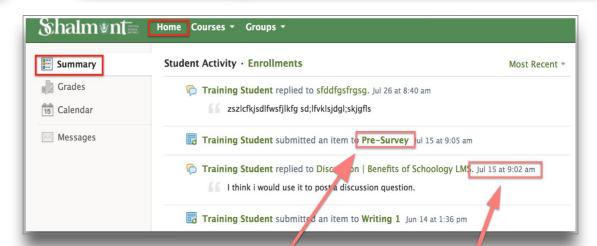

## Student Activity & Enrollments

When "Summary" is selected in the left column, click on "Student Activity" to display messages, updates or reminders posted by your child's teachers. Any groups, school building or district messages will also appear here.