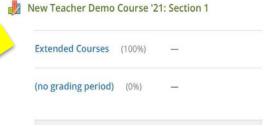

## Viewing your Student's Grades

To view your student's grades, click "Grades" in the left menu. By clicking on any course, the course will open to a view of assignments, tests and quizzes. The number of points earned or an icon to a "rubric" can be seen in the right hand column similar to what is shown below.