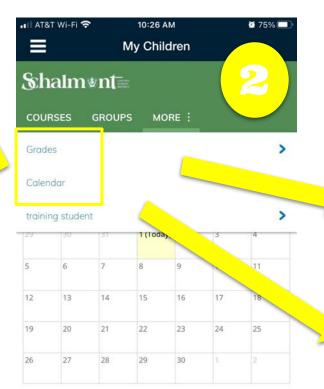

## Viewing the Student Calendar

To view your student's calendar showing all their classes' upcoming assignments all at once, click "**Calendar**" in the left menu. By clicking on any assignment, you'll be able to see a preview of any directions or grading guidelines the teacher may have provided.

## Viewing your Student's Grades

To view your student's grades, click "Grades" in the left menu. By clicking on any course, the course will open to a view of assignments, tests and quizzes. The number of points earned or an icon to a "rubric" can be seen in the right hand column similar to what is shown below.