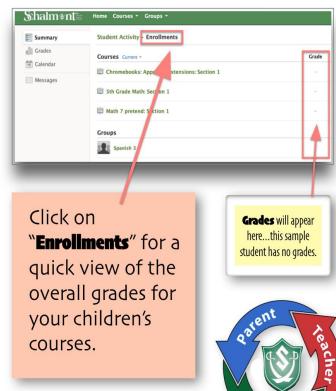

## Student Activity & Enrollments

When "Summary" is selected in the left column, click on "Student Activity" to display messages, updates or reminders posted by your child's teachers. Any groups, school building or district messages will also appear here.

## Viewing your Student's Grades

To view your student's grades, click "Grades" in the left menu. By clicking on any course, the course will open to a view of assignments, tests and quizzes. The number of points earned or an icon to a "rubric" can be seen in the right hand column similar to what is shown below.