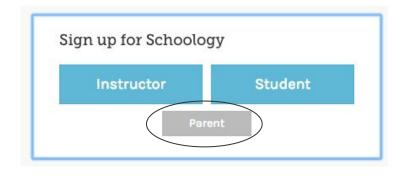

### **Sign-up Instructions**

Sign up for Schoology

If you've never accessed your Schoology account, you first have to "Sign up." Click "Parent" and then enter your "Access Code" you received from Schalmont in the space provided. Finally, fill out the information, including a valid email, in the panel provided and click "Register"