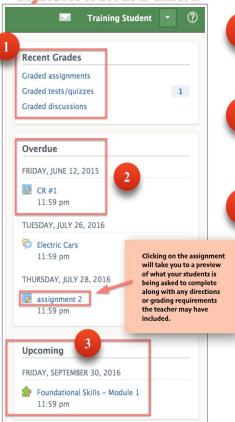

### **Right Side of Browser Window**

- Another way you can review your child's work submitted in Schoology is to click on "**Recent Grades**" which will display the most current work evaluated. Notice you can select the type of work your child has turned in to the teacher: Assignments, Tests, Quizzes & online Discussions.
- You can also look to see what work is "Overdue" If your child has not submitted something on time, it will show up here. Remember, that there may be assignments that were NOT submitted in Schoology that are still outstanding. Reference the "Grades" section (covered later) to see if there are other assignments that you've missed.
- Finally, there is an area that indicates "**Upcoming Assignments**" so you are also aware of your student's deadlines and perhaps help them plan for success.

Remember, it is ultimately the <u>student's</u> responsibility to know when work is due and to turn in that work on time... as well as be honest at home about what work they have and have <u>not</u> completed.